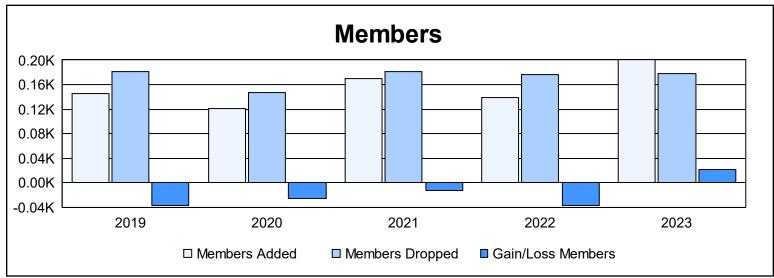

District 5M 5 As of June 2023 Cumulative

| Year      | New<br>Clubs | Dropped<br>Clubs | Gain/<br>Loss<br>Clubs | New<br>Members | Charter<br>Members | Reinstate<br>Members | Transfer<br>Members | Total<br>Member<br>Added | Total<br>Members<br>Dropped | Gain/<br>Loss<br>Members |
|-----------|--------------|------------------|------------------------|----------------|--------------------|----------------------|---------------------|--------------------------|-----------------------------|--------------------------|
| 2018-2019 | 0            | 1                | -1                     | 118            | 4                  | 6                    | 17                  | 145                      | 182                         | -37                      |
| 2019-2020 | 0            | 1                | -1                     | 108            | 2                  | 5                    | 6                   | 121                      | 147                         | -26                      |
| 2020-2021 | 2            | 2                | 0                      | 104            | 57                 | 5                    | 3                   | 169                      | 181                         | -12                      |
| 2021-2022 | 0            | 2                | -2                     | 132            | 0                  | 3                    | 4                   | 139                      | 176                         | -37                      |
| 2022-2023 | 0            | 1                | -1                     | 179            | 6                  | 7                    | 8                   | 200                      | 178                         | 22                       |
| Average   | 0            | 1                | -1                     | 128            | 14                 | 5                    | 8                   | 155                      | 173                         | -18                      |