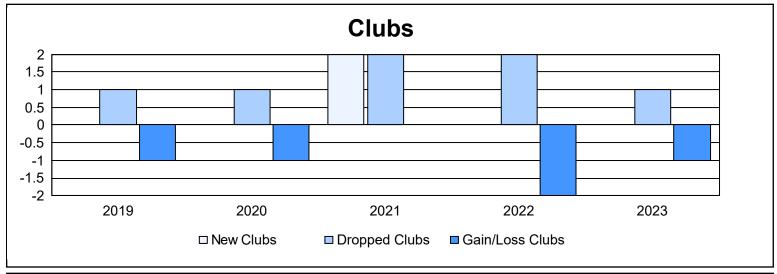

District 5M 5 As of June 2023 Cumulative

| Year      | New<br>Clubs | Dropped<br>Clubs | Gain/<br>Loss<br>Clubs | New<br>Members | Charter<br>Members | Reinstate<br>Members | Transfer<br>Members | Total<br>Member<br>Added | Total<br>Members<br>Dropped | Gain/<br>Loss<br>Members |
|-----------|--------------|------------------|------------------------|----------------|--------------------|----------------------|---------------------|--------------------------|-----------------------------|--------------------------|
| 2018-2019 | 0            | 1                | -1                     | 118            | 4                  | 6                    | 17                  | 145                      | 182                         | -37                      |
| 2019-2020 | 0            | 1                | -1                     | 108            | 2                  | 5                    | 6                   | 121                      | 147                         | -26                      |
| 2020-2021 | 2            | 2                | 0                      | 104            | 57                 | 5                    | 3                   | 169                      | 181                         | -12                      |
| 2021-2022 | 0            | 2                | -2                     | 132            | 0                  | 3                    | 4                   | 139                      | 176                         | -37                      |
| 2022-2023 | 0            | 1                | -1                     | 179            | 6                  | 7                    | 8                   | 200                      | 178                         | 22                       |
| Average   | 0            | 1                | -1                     | 128            | 14                 | 5                    | 8                   | 155                      | 173                         | -18                      |